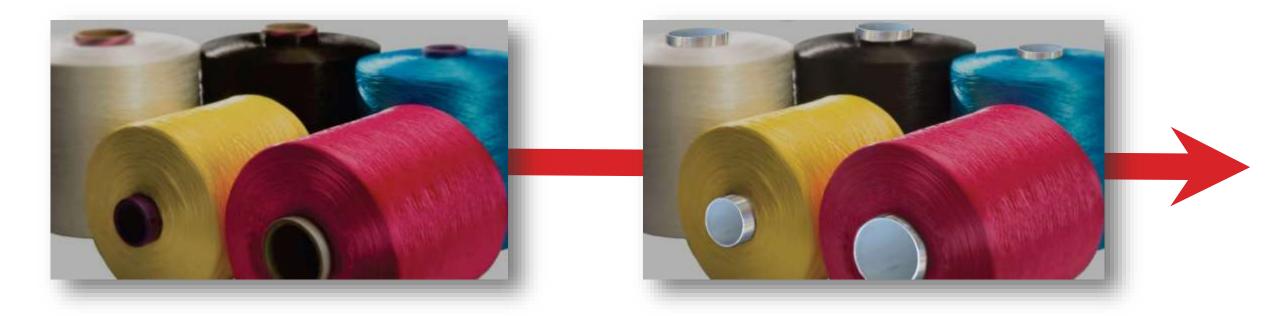

# **Introducing Aluminium Drawn Tube for Multi-Filament Yarn**

**Paper Tube** to be replaced by Aluminium Drawn Jumbo Tubes for In-house Yarn processing

Aluminium Drawn Jumbo Tube for Multifilament Yarn
Size: ID 110 x OD 116 (in mm)