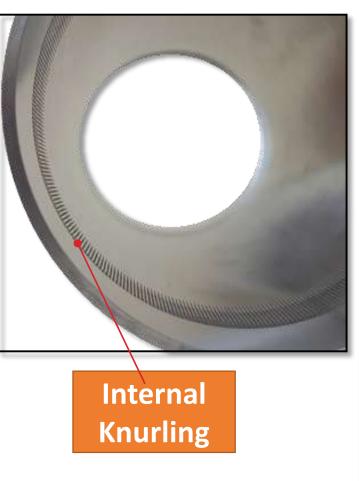

# **Additional Features for Creating Functional Advangages**

**Grooving** 

Anodizing / **Powder Coating** 