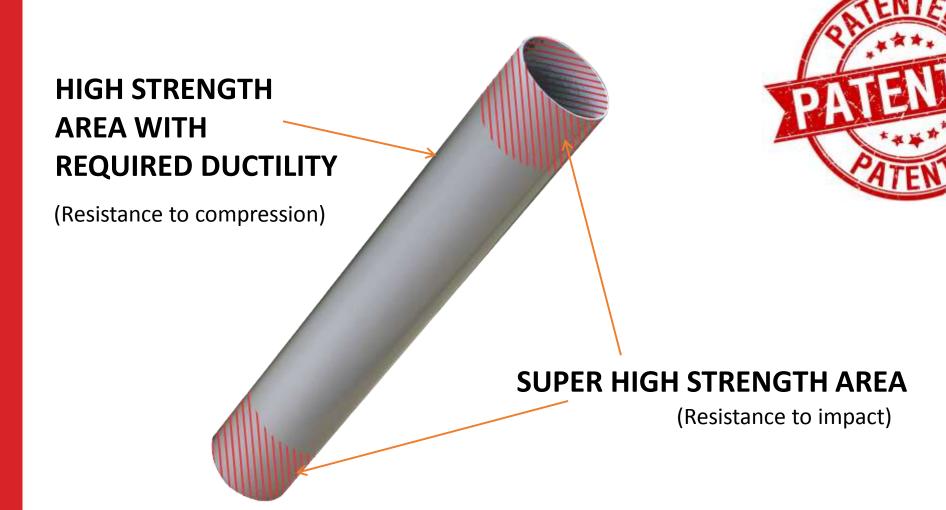

# EDGE HARDENED Steel Cheese Tube

- Resistance to impact
- Resistance to compression

**PATENTED** 

#### 1 patent received

Process of induction hardening treatment at steel cheese tube edge for high impact resistance