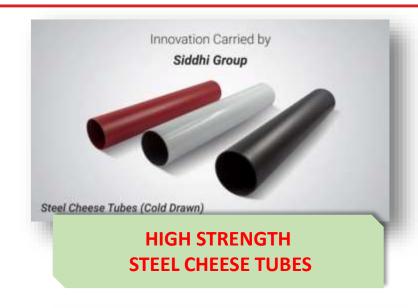

# EDGE HARDENED Steel Cheese Tube

- Resistance to impact
- Resistance to compression

**PATENTED** 

#### 1 patent received

Process of induction hardening treatment at steel cheese tube edge for high impact resistance