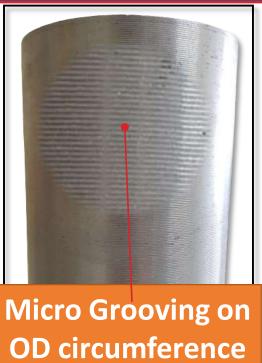

# **Additional Features for Creating Functional Advangages**

**Grooving** 

Anodizing / **Powder Coating** 