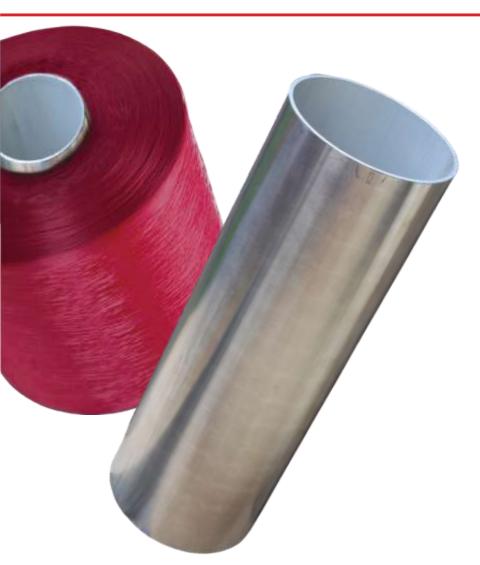

# **Introducing Aluminium Drawn Tube for Multi-Filament Yarn**

**Paper Tube** to be replaced by Aluminium Drawn Jumbo Tubes for In-house Yarn processing

Aluminium Drawn Jumbo Tube for Multifilament Yarn
Size: ID 110 x OD 116 (in mm)

1st time in the world