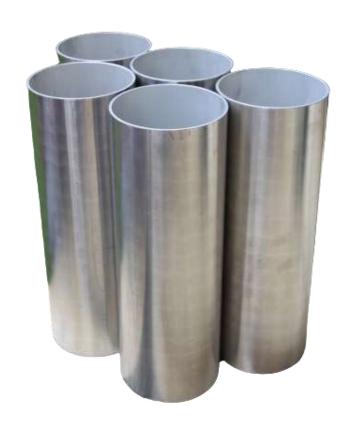

# **Introducing Aluminium Drawn Tube for Multi-Filament Yarn**

**Paper Tube** to be replaced by Aluminium Drawn Jumbo Tubes for In-house Yarn processing

Aluminium Drawn Jumbo Tube for Multifilament Yarn
Size: ID 110 x OD 116 (in mm)