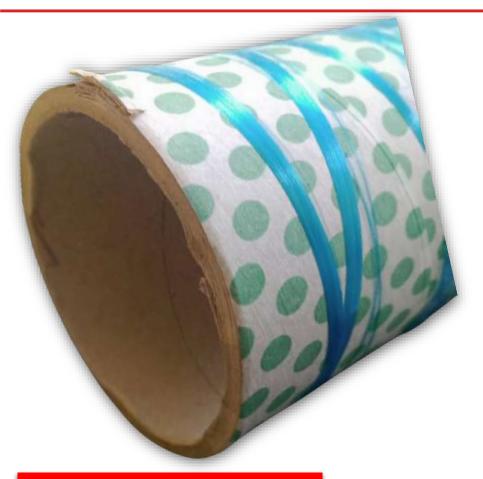

# **Introducing Aluminium Drawn Tube for Multi-Filament Yarn**

**Paper Tube** to be replaced by Aluminium Drawn Jumbo Tubes for In-house Yarn processing

Aluminium Drawn Jumbo Tube for Multifilament Yarn
Size: ID 110 x OD 116 (in mm)