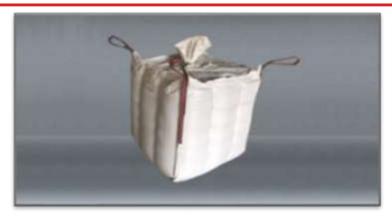

## **Products for Woven Sack & Allied Industries**

Steel / Aluminium Cheese Tubes

PP/HDPE Flat Tape Winding

FIBC Industry

# **Products for Woven Sack & Allied Industries**

Jumbo Tubes

FIBC Industry

Carpet Backing Thread

Geo-Textile Industry

# **Introducing Aluminium Drawn Tube for Multi-Filament Yarn**

**Paper Tube** to be replaced by Aluminium Drawn Jumbo Tubes for In-house Yarn processing

Aluminium Drawn Jumbo Tube for Multifilament Yarn
Size: ID 110 x OD 116 (in mm)