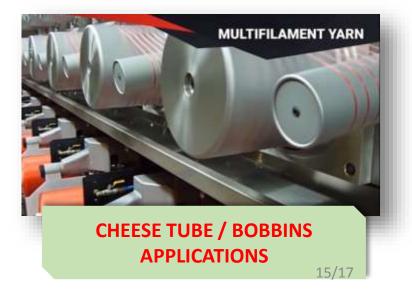

# **Introducing Aluminium Drawn Tube for Multi-Filament Yarn**

**Paper Tube** to be replaced by Aluminium Drawn Jumbo Tubes for In-house Yarn processing

Aluminium Drawn Jumbo Tube for Multifilament Yarn
Size: ID 110 x OD 116 (in mm)