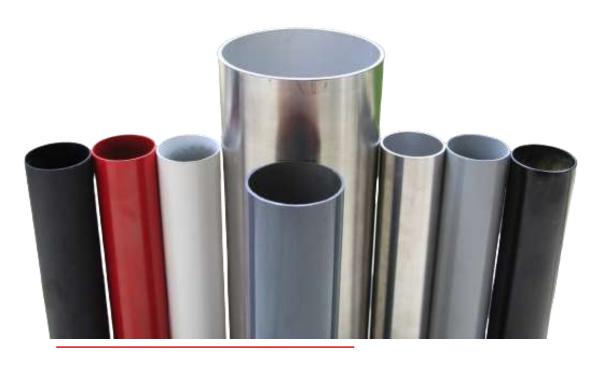

# **Introducing Aluminium Drawn Tube for Multi-Filament Yarn**

**Paper Tube** to be replaced by Aluminium Drawn Jumbo Tubes for In-house Yarn processing

Aluminium Drawn Jumbo Tube for Multifilament Yarn
Size: ID 110 x OD 116 (in mm)

# **Additional Features for Creating Functional Advangages**

**Grooving** 

Anodizing / **Powder Coating** 