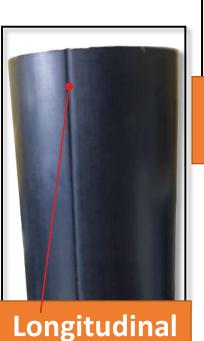

# **Additional Features for Creating Functional Advangages**

**Grooving** 

Anodizing / **Powder Coating** 