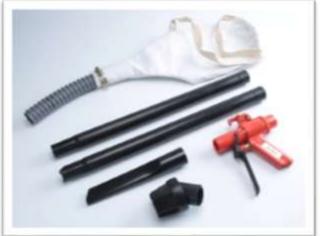

## **VACUUM BLOW GUN**

End forming can be done (End expansion & End contraction)

Good surface finish

**Impact Resistance** 