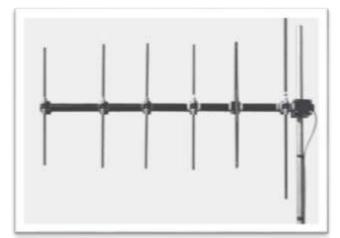

## **ANTENNA**

**Good surface finish** 

UV Stablized tube (optional)

**Low Heat Conductivity** 