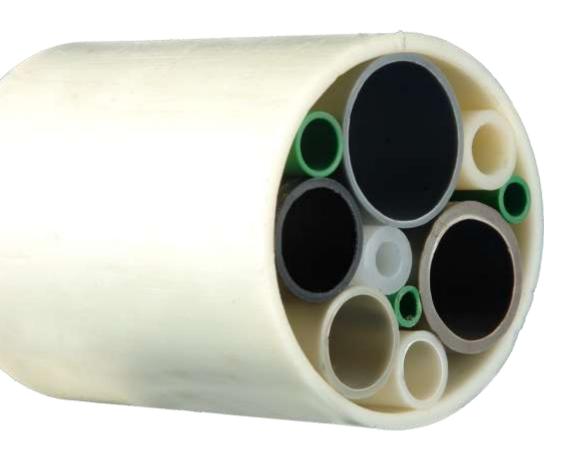

# **ABS Tubes - Range Options**

| RANGE          |                              |
|----------------|------------------------------|
| Outer Diameter | 10mm to 75mm                 |
| Thickness      | 1mm to 4mm                   |
| Length         | As per customer requirements |

#### **ABS Tubes**

NATURAL, BLUE, GREY, GREEN, BLACK, VIOLET, RED & MANY OTHER

COLOR OPTIONS