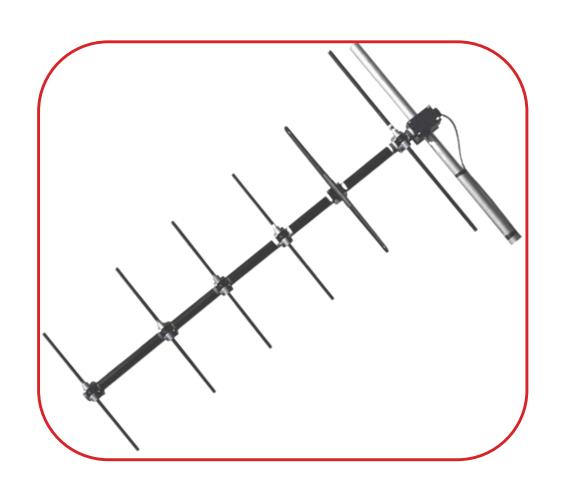

## **ANTENNA**

**Good surface finish** 

UV Stablized tube (optional)

**Low Heat Conductivity** 