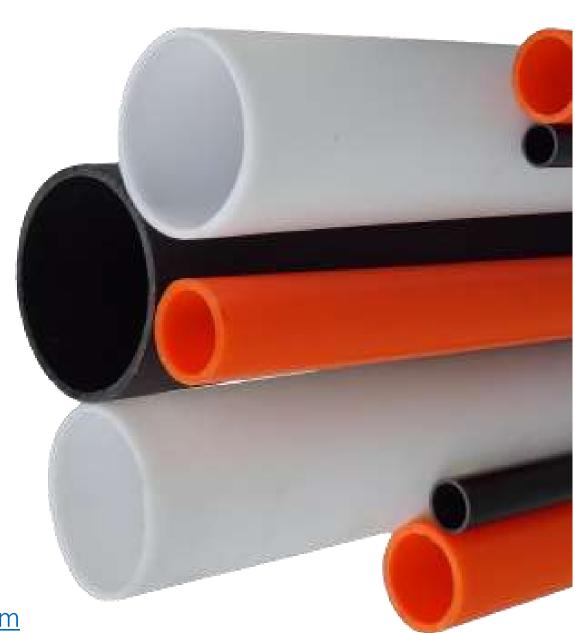

# **ABS Tubes - Range Options**

| RANGE          |                              |
|----------------|------------------------------|
| Outer Diameter | 10mm to 75mm                 |
| Thickness      | 1mm to 4mm                   |
| Length         | As per customer requirements |

#### **ABS Tubes**

NATURAL, BLUE, GREY, GREEN, BLACK, VIOLET, RED & MANY OTHER

COLOR OPTIONS