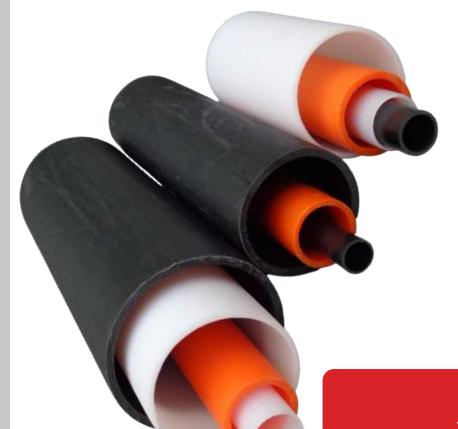

#### **ABS Tubes**

NATURAL, BLUE, GREY, GREEN, BLACK, VIOLET, RED & MANY OTHER

COLOR OPTIONS