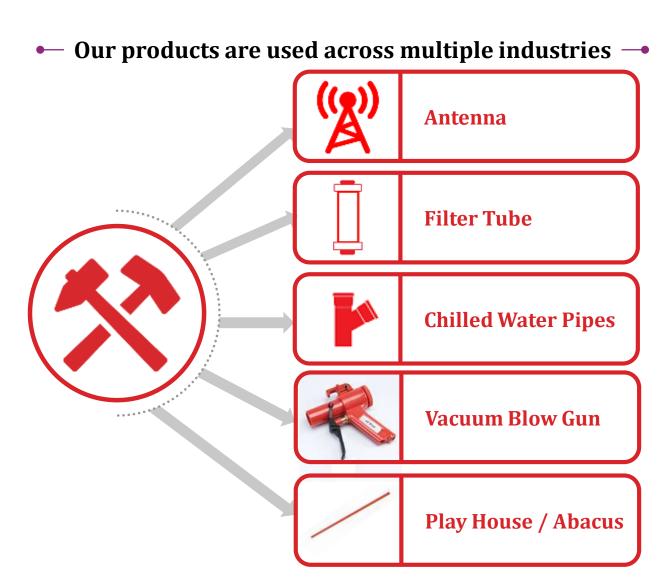

## **FILTER TUBES**

\_\_\_\_ FILTER
CARTRIDGES

\_\_\_\_\_ R.O. \_\_\_\_\_ SYSTEMS

**DURABLE** 

WIDE TEMP. RANGE
-40°C to +75°C

IMPACT RESISTANCE

## **ANTENNA**

**Good surface finish** 

UV Stablized tube (optional)

**Low Heat Conductivity** 

## **VACUUM BLOW GUN**

End forming can be done (End expansion & End contraction)

Good surface finish

**Impact Resistance** 

#### **CHILDREN PLAY HOUSE & OTHER TOYS**

Durable due to high Impact resistance

Light weight with High Tensile Strength

**Good Surface Finish** 