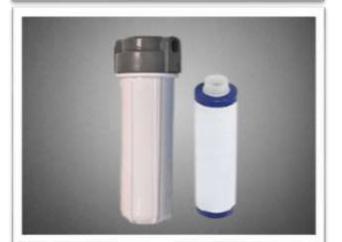

## **FILTER TUBES**

\_\_\_\_ FILTER
CARTRIDGES

\_\_\_\_\_ R.O. \_\_\_\_\_ SYSTEMS

**DURABLE** 

WIDE TEMP. RANGE
-40°C to +75°C

IMPACT RESISTANCE