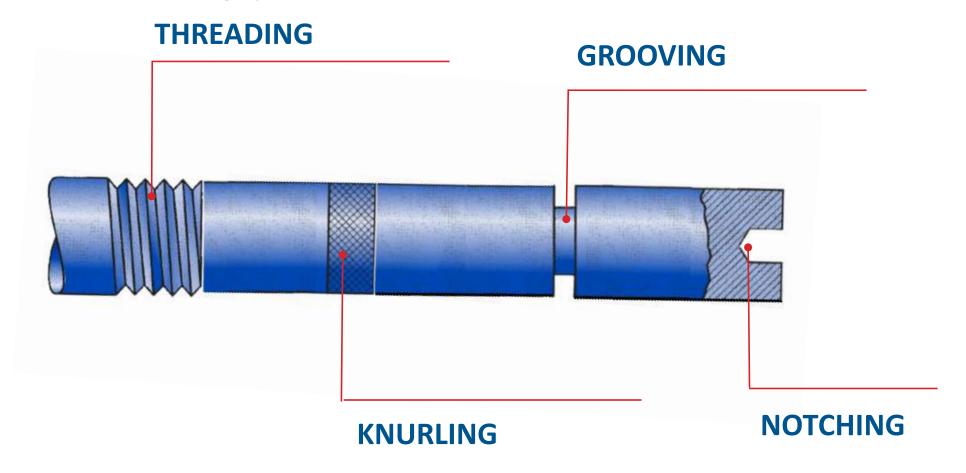

# Various operations possible on ABS

During the manufacturing of a part, a variety of machining operations and processes are needed to performed so as to acquire desired output. Few of them are **Threading**, **Knurling**, **Grooving**, **Notching**, **Plating**, **and other thermo forming operations**.