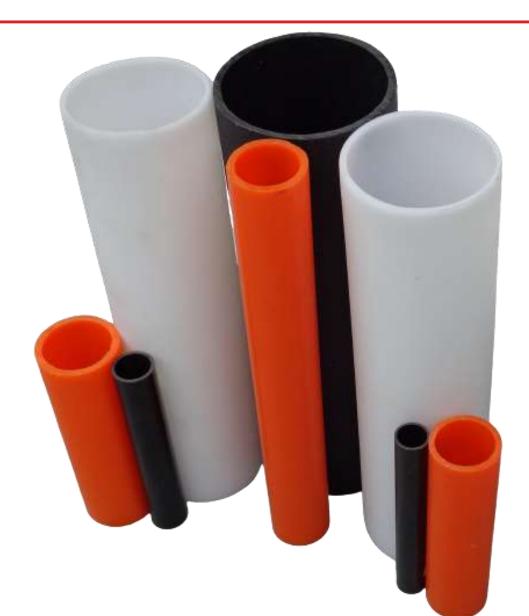

#### **ABS Tubes**

NATURAL, BLUE, GREY, GREEN, BLACK, VIOLET, RED & MANY OTHER

COLOR OPTIONS