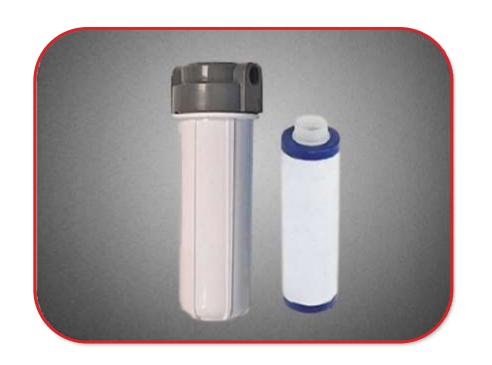

## **FILTER TUBES**

\_\_\_\_ FILTER
CARTRIDGES

\_\_\_\_\_ R.O. \_\_\_\_\_ SYSTEMS

**DURABLE** 

WIDE TEMP. RANGE
-40°C to +75°C

IMPACT RESISTANCE